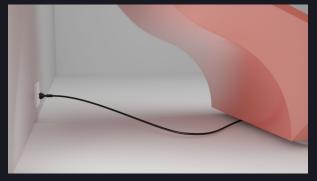

# **INSTALLATION**

INTEGRATED CABLE

Connect your Musivo to an earthed power socket.

We do not accept liability for any loss or damage to people or property arising from the failure to connect the earth line.

Our products are designed for single-phase alternating current 230V 50Hz or, if required, 110V 60 Hz operation.

WALL PLUG

FLOOR PLUG OUT OF THE BASE

PLUG OPTIONS

For your convenience, we offer the choice of connecting to the power socket either inside or outside of the base.