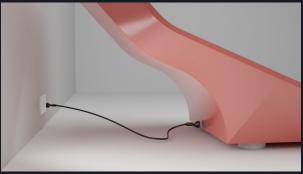

# **INSTALLATION**

INTEGRATED CABLE

Connect your Musivo to an earthed power socket.

We do not accept liability for any loss or damage to people or property arising from the failure to connect the earth line.

Our products are designed for single-phase alternating current 230V 50Hz or, if required, 110V 60 Hz operation.

WALL PLUG

FLOOR PLUG OUT OF THE BASE

PLUG OPTIONS

For your convenience, we offer the choice of connecting to the power socket either inside or outside of the base.