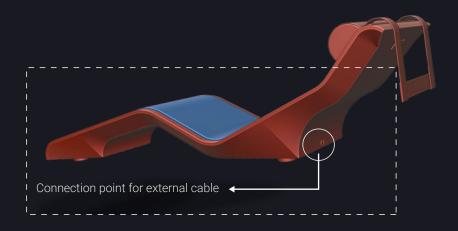

# **INSTALLATION**

INTEGRATED CABLE

Connect your Musivo to an earthed power socket.

We do not accept liability for any loss or damage to people or property arising from the failure to connect the earth line.

# **INSTALLATION**

EXTERNAL CABLE

Connect your Musivo to an earthed power socket. We do not accept liability for any loss or damage to people or property arising from the failure to connect the earth line.

### **INSTALLATION**

INTEGRATED, EASY-CONNECT CABLE

Connect your Musivo to an earthed power socket.

We do not accept liability for any loss or damage to people or property arising from the failure to connect the earth line.