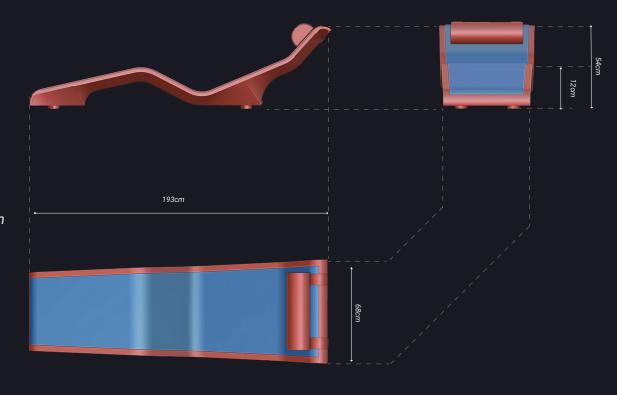

# TECHNICAL SPECIFICATIONS

MUSIVO

Construction base: Rust-free

Base covering: Fibreglass

Covering finish: Metallic lacquer

Dimension: L: 193 cm; W: 68 cm; W<sub>2</sub>: 53 cm; H: 54 cm

L: 6'-3<sub>7/8</sub>" in; W: 2'-2<sub>3/4</sub>" in; W<sub>2</sub>:1'-8<sub>7/8</sub>" H:1'-9<sub>1/4</sub>" in

Seat height: 12 cm | 0' - 4<sub>3/4</sub>" in

Package dim: L: 210cm; W: 78cm; H: 90 cm

L: 6'-10<sub>5/8</sub>" in; W: 2'-6<sub>3/4</sub>" in; H: 2' -11<sub>3/8</sub>"in

Ship weight: 80kg | 176 lb Crate weight: 160kg | 352 lb Total weight: 240kg | 529 lb