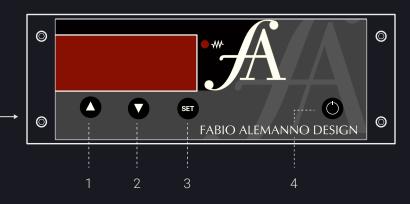

There are four easy-to-use control points on the thermostat. One switches the thermostat on or off and three enable setting adjustments to be made.

#### Setting temperature parameters

If no keys are pressed, the display screen indicates current lounger temperature. Press the SET key to show the set point on the display screen.

To change the set point, hold down the SET key while using the UP or DOWN keys.

Please note that the set point can only be changed within range limits of  $10^{\circ}\text{C} - 41.5^{\circ}\text{C}$ .

Control Panel

#### KEY 1: UP

Press to increase the parameter or parameter value or scroll through the parameter list.

#### **KEY 2: DOWN**

Press to decrease the parameter or parameter value or scroll through the parameter list. If buzzer alarm sounds, turn off by pressing this key.

#### KEY 3: SET

Press to show the set point or hold it down to set new parameters.

#### **KEY 4: STANDBY**

Press to switch the thermostat on or off.