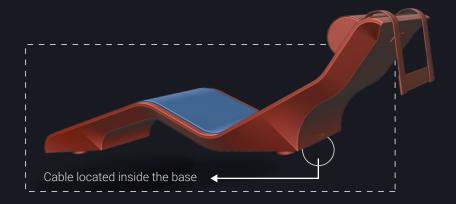

# **INSTALLATION**

INTEGRATED CABLE

Connect your Musivo to an earthed power socket.

We do not accept liability for any loss or damage to people or property arising from the failure to connect the earth line.

Our products are designed for single-phase alternating current 230V 50Hz or, if required, 110V 60 Hz operation.

WALL PLUG

FLOOR PLUG OUT OF THE BASE

PLUG OPTIONS

For your convenience, we offer the choice of connecting to the power socket either inside or outside of the base.