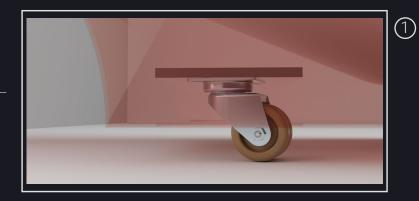

# **GROUND** INTERFACE

- MUSIVO

For ease of integration and use in every environment, we offer three flooring interface options for our heated lounger.

- 1 PROTECTIVE RUBBER WHEELS
- 2 PROTECTIVE RUBBER FEET