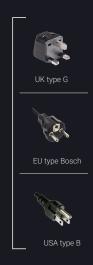

Our products are designed for single-phase alternating current 230V 50Hz or, if required, 110V 60 Hz operation.

WALL PLUG

FLOOR PLUG OUT OF THE BASE

PLUG OPTIONS

For your convenience, we offer the choice of connecting to the power socket either inside or outside of the base.

Our products are designed for single-phase alternating current 230V 50Hz or, if required, 110V 60 Hz operation.

PLUG OPTIONS