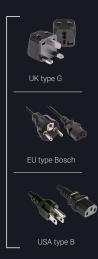

Our products are designed for single-phase alternating current 230V 50Hz or, if required, 110V 60 Hz operation.

WALL PLUG

FLOOR PLUG OUT OF THE BASE

PLUG OPTIONS

For your convenience, we offer the choice of connecting to the power socket either inside or outside of the base.

Our products are designed for single-phase alternating current 230V 50Hz or, if required, 110V 60 Hz operation.

PLUG OPTIONS