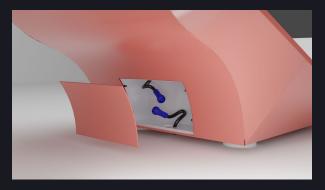

### **INSTALLATION**

INTEGRATED, EASY-CONNECT CABLE

Connect your Musivo to an earthed power socket.

We do not accept liability for any loss or damage to people or property arising from the failure to connect the earth line.

Our products are designed for single-phase alternating current 230V 50Hz or, if required, 110V 60 Hz operation. They also pass IP67 regulations, confirming their safe use in wet areas and poolside.

WALL PLUG