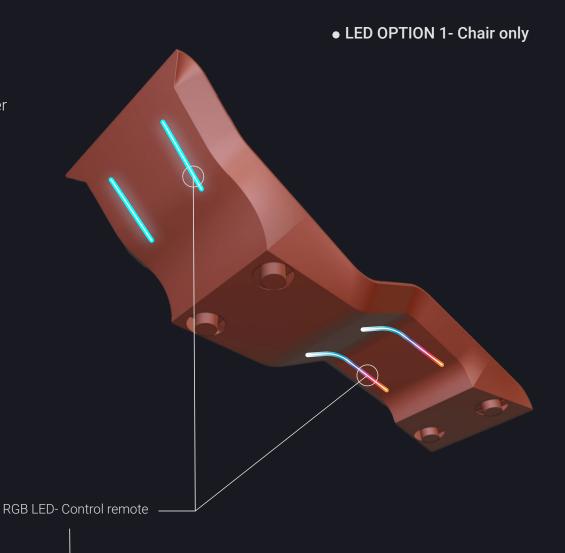

### AMBIENT LED LIGHTING

MUSIVO

Elevate the ambiance and experience of your heated lounger by adding an LED light system into the sculptured marble.

#### Options:

Single white LEDs (2,700-5,000 Kelvin) RGB white LEDs (3,000-5,000 Kelvin)

Lighting strips are concealed and wirelessly operated via Casambi control.

Extensive Casambi ecosystem enables a complete end-to-end solution. **Casambi** collaborates with leading designers and luminaire, driver and lighting control module manufacturers.