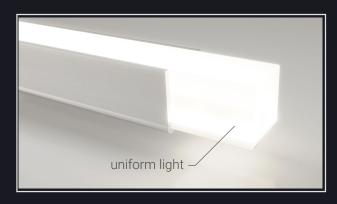

### AMBIENT LED LIGHTING

MUSIVO

Elevate the ambiance and experience of your heated lounger by adding an LED light system into the sculptured marble.

#### Options:

Single white LEDs (2,700-5,000 Kelvin) RGB white LEDs (3,000-5,000 Kelvin)

Lighting strips are concealed and wirelessly operated via Casambi control.

Extensive Casambi ecosystem enables a complete end-to-end solution. **Casambi** collaborates with leading designers and luminaire, driver and lighting control module manufacturers.