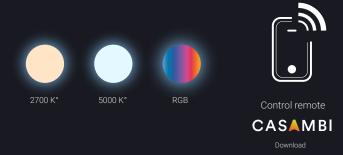

### AMBIENT LED LIGHTING

MUSIVO

Elevate the ambiance and experience of your heated lounger by adding an LED light system into the sculptured marble.

#### Options:

Single white LEDs (2,700-5,000 Kelvin) RGB white LEDs (3,000-5,000 Kelvin)

Lighting strips are concealed and wirelessly operated via Casambi control.

Extensive Casambi ecosystem enables a complete end-to-end solution. **Casambi** collaborates with leading designers and luminaire, driver and lighting control module manufacturers.