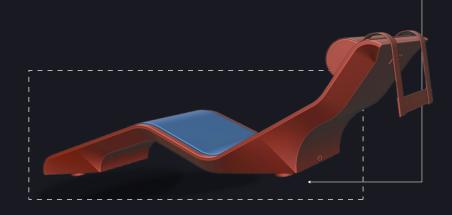

# Thermotherapy in its most elegant form

Welcome to a new concept in wellness.

Our Musivo Heated Lounge Chair is a first of its kind, uniting the powerful healing benefits of infrared with unparalleled comfort and quality.

Its unique synergy of innovative design, masterful engineering and exquisite marble sculpturing creates a true work of art and wellbeing - enriching every environment it's placed in to deliver enhanced relaxation and rejuvenation like no other.