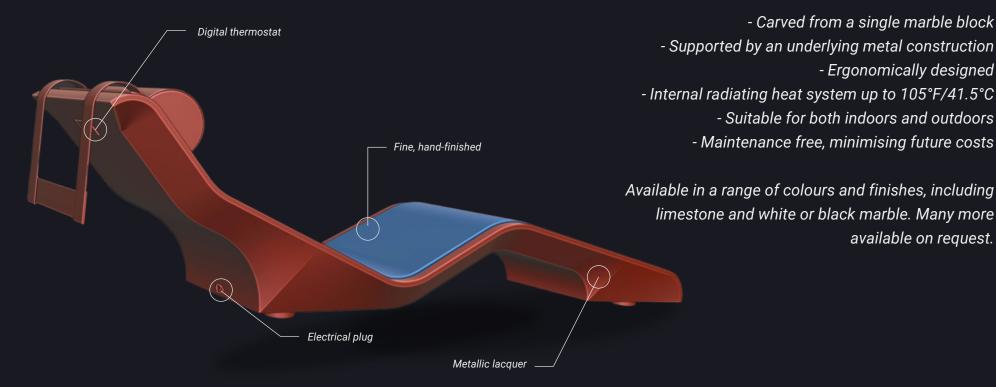

# TECHNICAL SPECIFICATIONS

MUSIVO

Construction base: Rust-free

Base covering: Fibreglass

Covering finish: Metallic lacquer

Dimension: L: 193 cm; W: 68 cm; W<sub>2</sub>: 53 cm; H: 54 cm

L: 6'-3<sub>7/8</sub>" in; W: 2'-2<sub>3/4</sub>" in; W<sub>2</sub>:1'-8<sub>7/8</sub>" H:1'-9<sub>1/4</sub>" in

Seat height: 12 cm | 0' - 4<sub>3/4</sub>" in

Package dim: L: 210cm; W: 78cm; H: 90 cm

L: 6'-10<sub>5/8</sub>" in; W: 2'-6<sub>3/4</sub>" in; H: 2' -11<sub>3/8</sub>"in

Ship weight: 80kg | 176 lb Crate weight: 160kg | 352 lb Total weight: 240kg | 529 lb

General protection: IP54 - IP67

Temperature: Up to 41.5°C/105°F Heated area standard: 1 zone holohedral

Heating system standard: Electric space heating cables

Voltage standard system: 220-240V/800W; 110-120V/950W

Thermostat: Digital; IP65 UL-TÜV approved

Power outlet: European Bosch standard; IP54

Lift for automatic tilting: Linear actuators; UL-TÜV approved; IP65

Certifications: UL-TÜV approved components