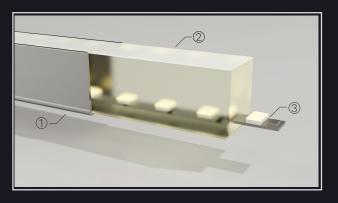

#### PVC outer case

Made in Italy to exacting composition standards, the PVC outer case offers flexibility with good resistance to tension and bending.

### ② Polyurethane resin UV treatment

The PETERS® bi-components polyurethane resin UV treatment is a highly transparent and protective component with UV filtration and anti-yellowing benefits. Automated for controlled colour diffusion.

### ③ LED Strip - LL RGB3

Designed and made in Italy. Inserts into the outer case and offers optimal colour diffusion.

Fabio Alemanno Design LTD \_\_\_\_\_\_ 17/21