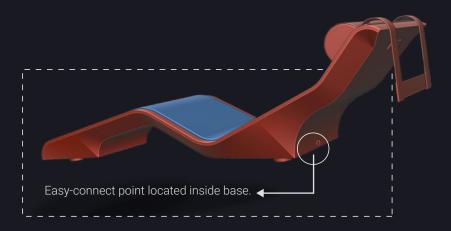

### **INSTALLATION**

INTEGRATED, EASY-CONNECT CABLE

Connect your Musivo to an earthed power socket.

We do not accept liability for any loss or damage to people or property arising from the failure to connect the earth line.

Our products are designed for single-phase alternating current 230V 50Hz or, if required, 110V 60 Hz operation. They also pass IP67 regulations, confirming their safe use in wet areas and poolside.

WALL PLUG