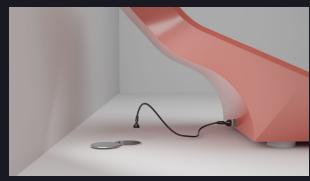

# **INSTALLATION**

EXTERNAL CABLE

Connect your Musivo to an earthed power socket. We do not accept liability for any loss or damage to people or property arising from the failure to connect the earth line.

Our products are designed for single-phase alternating current 230V 50Hz or, if required, 110V 60 Hz operation.

PLUG OPTIONS