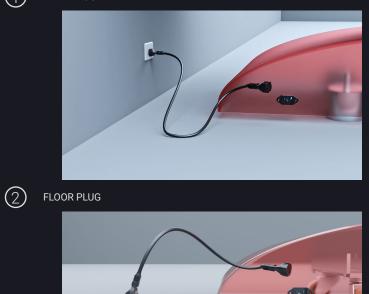

#### FLOOR PLUG INSIDE THE BASE

(3)

PLUG OPTIONS

EU type Bosch

For your convenience, we offer the choice of connecting to the power socket either inside or outside of the base.

Cable located inside the base