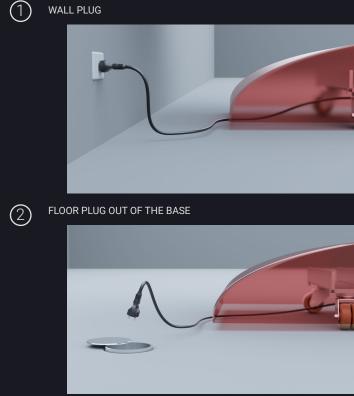

### INSTALLATION

EXTERNAL CABLE

Connect your Musivo to an earthed power socket. We do not accept liability for any loss or damage to people or property arising from the failure to connect the earth line.

Our products are designed for single-phase alternating current 230V 50Hz or, if required, 110V 60 Hz operation.

(1) WALL PLUG

PLUG OPTIONS

UK type G

EU type Bosch

USA type I

#### FLOOR PLUG INSIDE THE BASE

(3)

PLUG OPTIONS

EU type Bosch

For your convenience, we offer the choice of connecting to the power socket either inside or outside of the base.

Cable located inside the base