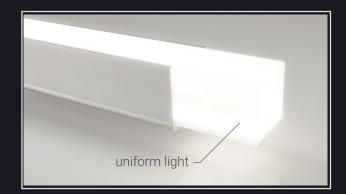

## AMBIENT LED LIGHTING

MUSIVO

Elevate the ambiance and experience of your heated lounger by adding an LED light system into the sculptured marble.

#### Single white LEDs (2,700-5,000 Kelvin) RGB white LEDs (3,000-5,000 Kelvin)

Lighting strips are concealed and wirelessly operated via Casambi control.

Extensive Casambi ecosystem enables a complete end-to-end solution. **Casambi** collaborates with leading designers and luminaire, driver and lighting control module manufacturers.