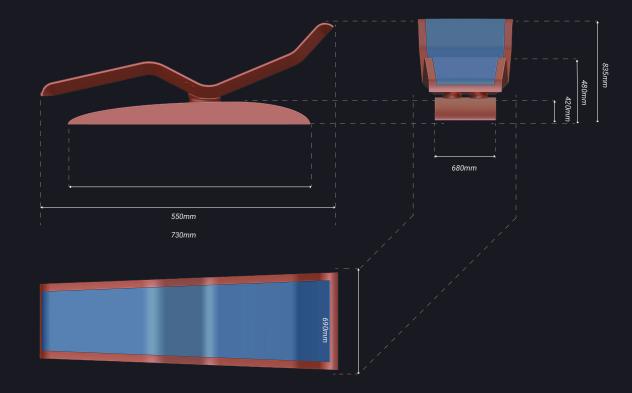

# TECHNICAL SPECIFICATIONS

MUSIVO

| Construction base:  | Rust-free                                                                                                                     |
|---------------------|-------------------------------------------------------------------------------------------------------------------------------|
| Base covering:      | Fibreglass                                                                                                                    |
| Covering finish:    | Metallic lacquer                                                                                                              |
| Dimension:          | L: 193cm; W: 68cm; W2: 53cm; H: 67cm<br>L: 6' - 37/8" in; W: 2' - 23/4" in ; H: 2' - 23/8" in                                 |
| Seat height:        | 25 cm<br>0' - 9 <sub>7/8</sub> "in                                                                                            |
| Package dim:        | L: 210cm; W: 78 cm; H: 115 cm<br>L: 6' - 10 <sub>5/8</sub> " in; W: 2' - 6 <sub>3/4</sub> " in; H: 3' - 9 <sub>1/4</sub> " in |
| Ship weight:        | 135kg   297 lb                                                                                                                |
| Crate weight:       | 170kg   374 lb                                                                                                                |
| Total weight:       | 305kg   672 lb                                                                                                                |
| General protection: | IP54 - IP67                                                                                                                   |
| Temperature         | Up to 11 5°C/105°E                                                                                                            |