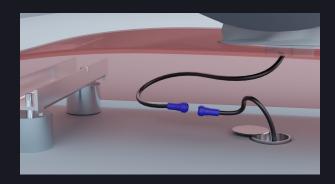

### INSTALLATION

- INTEGRATED, EASY-CONNECT CABLE

Connect your Musivo to an earthed power socket. We do not accept liability for any loss or damage to people or property arising from the failure to connect the earth line.

Our products are designed for single-phase alternating current 230V 50Hz or, if required, 110V 60 Hz operation.

They also pass IP67 regulations, confirming their safe use in wet areas and poolside.