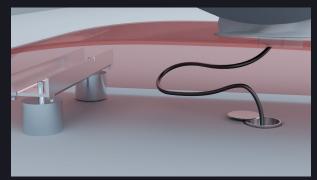

### INSTALLATION

- INTEGRATED, EASY-CONNECT CABLE

Connect your Musivo to an earthed power socket. We do not accept liability for any loss or damage to people or property arising from the failure to connect the earth line.

Our products are designed for single-phase alternating current 230V 50Hz or, if required, 110V 60 Hz operation.

They also pass IP67 regulations, confirming their safe use in wet areas and poolside.