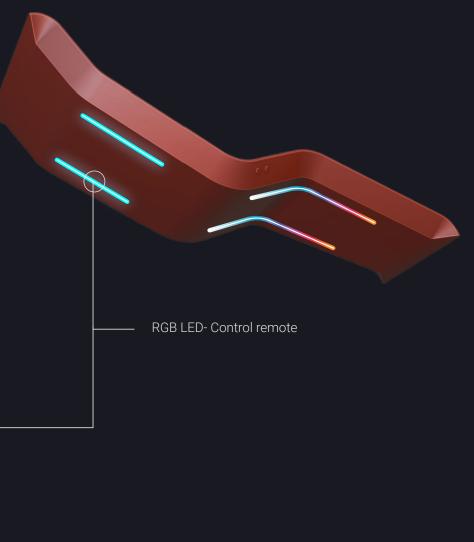

## AMBIENT LED LIGHTING

MUSIVO

Elevate the ambiance and experience of your heated lounger by adding an LED light system into the sculptured marble.

#### Options:

#### Single white LEDs (2,700-5,000 Kelvin) RGB white LEDs (3,000-5,000 Kelvin)

Lighting strips are concealed and wirelessly operated via Casambi control.

Extensive Casambi ecosystem enables a complete end-to-end solution. **Casambi** collaborates with leading designers and luminaire, driver and lighting control module manufacturers.