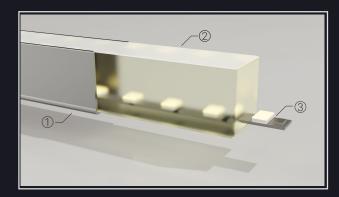

## AMBIENT LED LIGHTING

MUSIVO

#### ① PVC outer case

Made in Italy to exacting composition standards, the PVC outer case offers flexibility with good resistance to tension and bending.

#### **②** Polyurethane resin UV treatment

The PETERS® bi-components polyurethane resin UV treatment is a highly transparent and protective component with UV filtration and anti-yellowing benefits. Automated for controlled colour diffusion.

#### ③ LED Strip - LL RGB3

Designed and made in Italy. Inserts into the outer case and offers optimal colour diffusion.