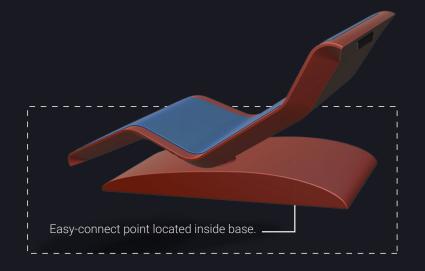

### INSTALLATION

- INTEGRATED, EASY-CONNECT CABLE

Connect your Musivo to an earthed power socket. We do not accept liability for any loss or damage to people or property arising from the failure to connect the earth line.

Our products are designed for single-phase alternating current 230V 50Hz or, if required, 110V 60 Hz operation.

They also pass IP67 regulations, confirming their safe use in wet areas and poolside.