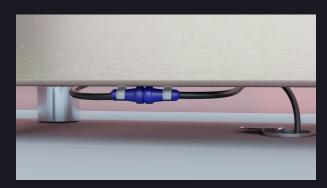

# INSTALLATION

INTEGRATED CABLE

Connect your Musivo to an earthed power socket. We do not accept liability for any loss or damage to people or property arising from the failure to connect the earth line.

#### FLOOR PLUG INSIDE THE BASE

(3)

PLUG OPTIONS

EU type Bosch

For your convenience, we offer the choice of connecting to the power socket either inside or outside of the base.

Cable located inside the base

### INSTALLATION

EXTERNAL CABLE

Connect your Musivo to an earthed power socket. We do not accept liability for any loss or damage to people or property arising from the failure to connect the earth line.

### INSTALLATION

- INTEGRATED, EASY-CONNECT CABLE

Connect your Musivo to an earthed power socket. We do not accept liability for any loss or damage to people or property arising from the failure to connect the earth line.