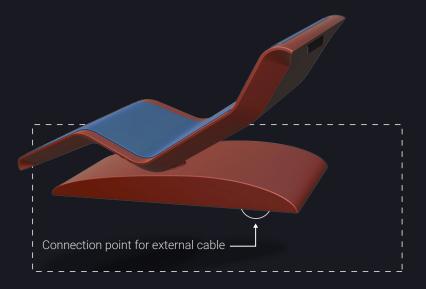

# INSTALLATION

INTEGRATED CABLE

Connect your Musivo to an earthed power socket. We do not accept liability for any loss or damage to people or property arising from the failure to connect the earth line.

### INSTALLATION

EXTERNAL CABLE

Connect your Musivo to an earthed power socket. We do not accept liability for any loss or damage to people or property arising from the failure to connect the earth line.

### INSTALLATION

- INTEGRATED, EASY-CONNECT CABLE

Connect your Musivo to an earthed power socket. We do not accept liability for any loss or damage to people or property arising from the failure to connect the earth line.