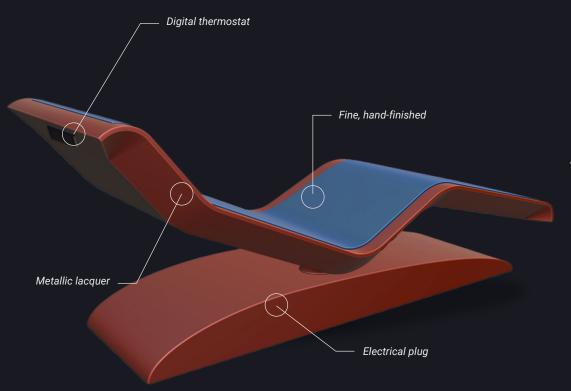

# TECHNICAL SPECIFICATIONS

MUSIVO

| Construction base:  | Rust-free                                                                                                                     |
|---------------------|-------------------------------------------------------------------------------------------------------------------------------|
| Base covering:      | Fibreglass                                                                                                                    |
| Covering finish:    | Metallic lacquer                                                                                                              |
| Dimension:          | L: 193cm; W: 68cm; W2: 53cm; H: 67cm<br>L: 6' - 37/8" in; W: 2' - 23/4" in ; H: 2' - 23/8" in                                 |
| Seat height:        | 25 cm<br>0' - 9 <sub>7/8</sub> "in                                                                                            |
| Package dim:        | L: 210cm; W: 78 cm; H: 115 cm<br>L: 6' - 10 <sub>5/8</sub> " in; W: 2' - 6 <sub>3/4</sub> " in; H: 3' - 9 <sub>1/4</sub> " in |
| Ship weight:        | 135kg   297 lb                                                                                                                |
| Crate weight:       | 170kg   374 lb                                                                                                                |
| Total weight:       | 305kg   672 lb                                                                                                                |
| General protection: | IP54 - IP67                                                                                                                   |
| Temperature         | Up to 11 5°C/105°E                                                                                                            |

#### HEATING SYSTEM

MUSIVO

Musivo's high performance digital thermostat was precisely engineered to enable easy and instant temperature changes up to 41.5°C/105°F. At a high maximum electric load of 16A(ohm) and 6A (inductive), it is able to operate in most cases without a cut-out relay.