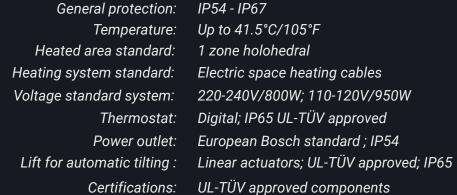

# TECHNICAL SPECIFICATIONS

MUSIVO

| Construction base:  | Rust-free                                                                                                                     |
|---------------------|-------------------------------------------------------------------------------------------------------------------------------|
| Base covering:      | Fibreglass                                                                                                                    |
| Covering finish:    | Metallic lacquer                                                                                                              |
| Dimension:          | L: 193cm; W: 68cm; W2: 53cm; H: 67cm<br>L: 6' - 37/8" in; W: 2' - 23/4" in ; H: 2' - 23/8" in                                 |
| Seat height:        | 25 cm<br>0' - 9 <sub>7/8</sub> "in                                                                                            |
| Package dim:        | L: 210cm; W: 78 cm; H: 115 cm<br>L: 6' - 10 <sub>5/8</sub> " in; W: 2' - 6 <sub>3/4</sub> " in; H: 3' - 9 <sub>1/4</sub> " in |
| Ship weight:        | 135kg   297 lb                                                                                                                |
| Crate weight:       | 170kg   374 lb                                                                                                                |
| Total weight:       | 305kg   672 lb                                                                                                                |
| General protection: | IP54 - IP67                                                                                                                   |
| Temperature         | Up to 11 5°C/105°E                                                                                                            |