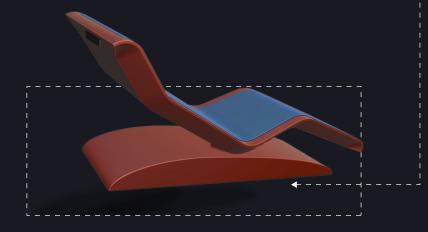

#### Welcome to a new concept in wellness.

Our Musivo Heated Lounge Chair is a first of its kind, uniting the powerful healing benefits of infrared with unparalleled comfort and quality.

Its unique synergy of innovative design, masterful engineering and exquisite marble sculpturing creates a true work of art and wellbeing - enriching every environment it's placed in to deliver enhanced relaxation and rejuvenation like no other.

Carved from a single marble block
 Supported by an underlying metal construction

 Ergonomically designed

 Internal radiating heat system up to 105°F/41.5°C

 Suitable for both indoors and outdoors
 Maintenance free, minimising future costs