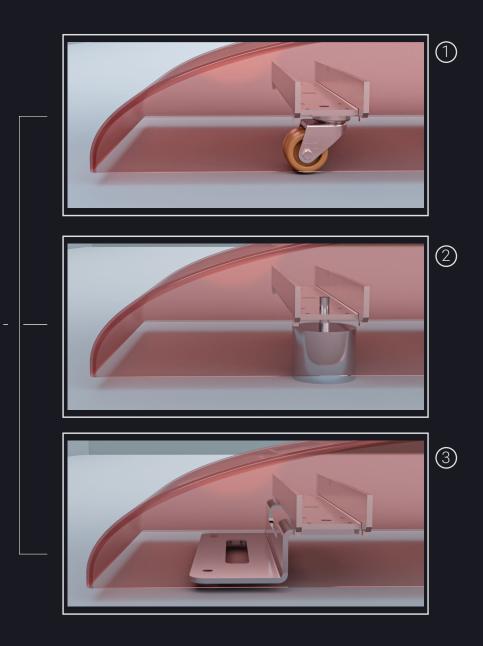

### **GROUND** INTERFACE

– MUSIVO

For ease of integration and use in every environment, we offer three flooring interface options for our heated lounger.

- **1 PROTECTIVE RUBBER WHEELS**
- 2 PROTECTIVE RUBBER FEET

(NOT RECOMMENDED FOR PUBLIC SPAS)

#### 3 - FIXED PLATE

(IDEAL FOR SHIPS & YACHTS)