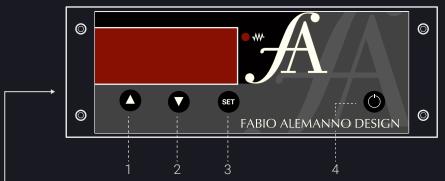

There are four easy-to-use control points on the thermostat. One switches the thermostat on or off and three enable setting adjustments to be made.

#### KEY 1: UP

Press to increase the parameter or parameter value or scroll through the parameter list.

#### KEY 2: DOWN

Press to decrease the parameter or parameter value or scroll through the parameter list. If buzzer alarm sounds, turn off by pressing this key.

KEY 3: SET Press to show the set point or hold it down to set new parameters.

KEY 4: STANDBY Press to switch the thermostat on or off.