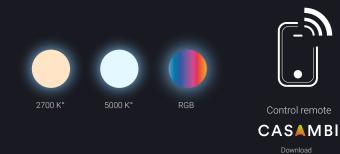

## AMBIENT LED LIGHTING

MUSIVO

Elevate the ambiance and experience of your heated lounger by adding an LED light system into the sculptured marble.

#### Options:

#### Single white LEDs (2,700-5,000 Kelvin) RGB white LEDs (3,000-5,000 Kelvin)

Lighting strips are concealed and wirelessly operated via Casambi control.

Extensive Casambi ecosystem enables a complete end-to-end solution. **Casambi** collaborates with leading designers and luminaire, driver and lighting control module manufacturers.